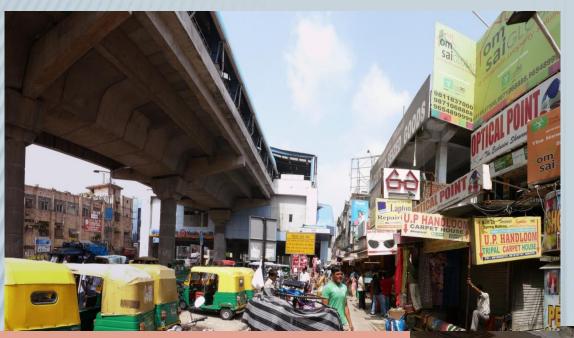

## UN-EXPLORED AREAS .....

# FOR THE PEDESTRIAN OF NOIDA ...... DESIRED ELEMENTS OF HUMANIZATION FOR PEDESTRIANIZATION

- Lack of elements of Humanization for
  - + Visual Delight
  - + opportunities to feel the city
  - + Linking of various city spaces and components
  - + public congregation spaces

## **PEDESTRIANIZATION**

Noida needs to be jeweled with enhanced walking experience to make a global mark