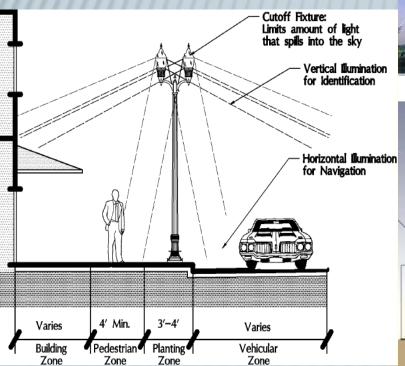

## **LIGHTING**

1.Pedestrian Lighting close to human level

2.Integrated with overall / general lighting

3.Soft to eyes

4. Designer lights acts as sculpture