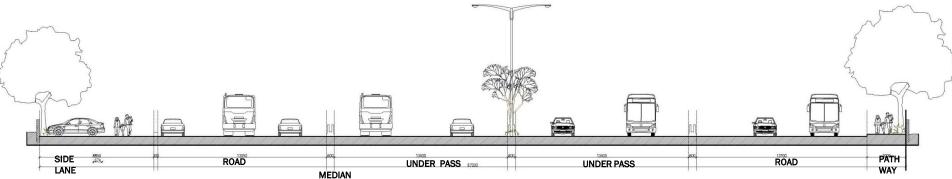

Absorb dust

5.Creates sense of enclosure & relaxation spaces

6.Flowering trees changes urban landscape







Clear Pedestrian Zone

## **LIGHTING**

1.Pedestrian Lighting close to human level

2.Integrated with overall / general lighting

3.Soft to eyes

4. Designer lights acts as sculpture







## STREET FURNITURE

- 1. Increases the pedestrian comfort
- 2. Enhance the walking experience
- 3. Includes benches, sculptures, etc
- 4. Reflection of Art & Culture of the city













## **LANDSCAPING**

Landscape comprises the visible features of an area of land,











**PAVEMENT & ARE NOT MAINTAINED** 





# **UNDERSTANDING THE CURRENT DIFFICULT AREAS**

Case of Roads & Junction of Sector 18, Noida

## CONFLICT BETWEEN PEDESTRIAN & VEHICULAR TRAFFIC





# SECTOR 18, NOIDA





# SECTOR 18, NOIDA



SECTION AT B-B'

# SECTOR 18, NOIDA



SECTION AT C-C'



# POSSIBILITIES ...