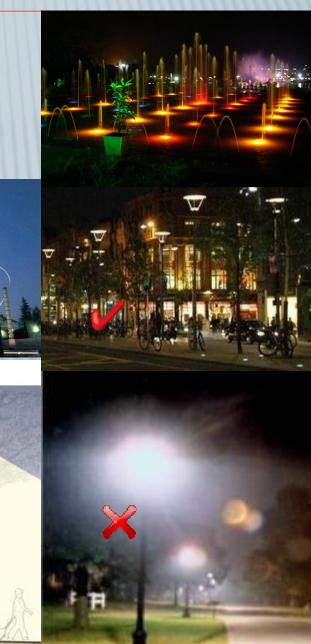

## **LIGHTING**

1.Pedestrian Lighting close to human level

2.Integrated with overall / general lighting

3.Soft to eyes

4. Designer lights acts as sculpture