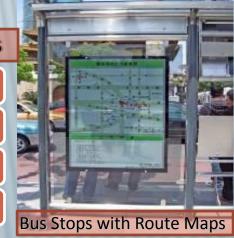

## **PUBLIC UTILITY**

- 1.Drinking water
- 2.Public toilet (located every 500-600m)
- 3.Dustbins
- 4.Route map (located every 800-1000m)
- 5.Signage
- 6.Proper hawker zones

TOILET