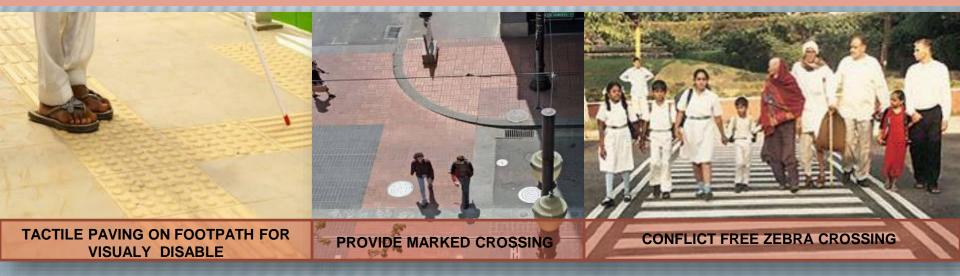

#### SIDE WALK & CROSSING

Marked and designated crossings are an essential part of the pedestrian realm that enable safe, convenient pedestrian travel across road ways. Sidewalk width must

be sufficient for pedestrians.

Auditory Pelican signals

1.Safety

2. Social interaction

3.Quality of life

4. Accessibility to all area

The Pedestrian Zone is the primary component of every street in a city