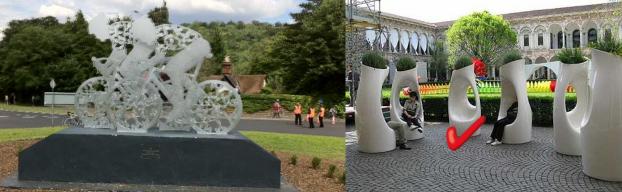

## STREET FURNITURE

- 1. Increases the pedestrian comfort
- 2. Enhance the walking experience
- 3. Includes benches, sculptures, etc
- 4. Reflection of Art & Culture of the city