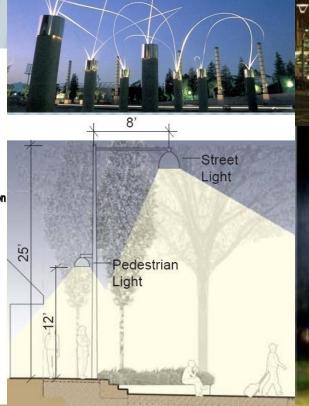

## **LIGHTING**

1.Pedestrian Lighting close to human level

2.Integrated with overall / general lighting

3.Soft to eyes

4. Designer lights acts as sculpture