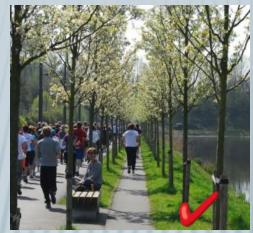

### **SHADES**

1. Shade to Pedestrians & Cyclists

2. Reduce surface heating

3.Absorb pollutants & improve local air quality

4. Absorb dust

5.Creates sense of enclosure & relaxation spaces

6.Flowering trees changes urban landscape

## **LANDSCAPING**

Landscape comprises the visible features of an area of land,

**PAVEMENT & ARE NOT MAINTAINED** 