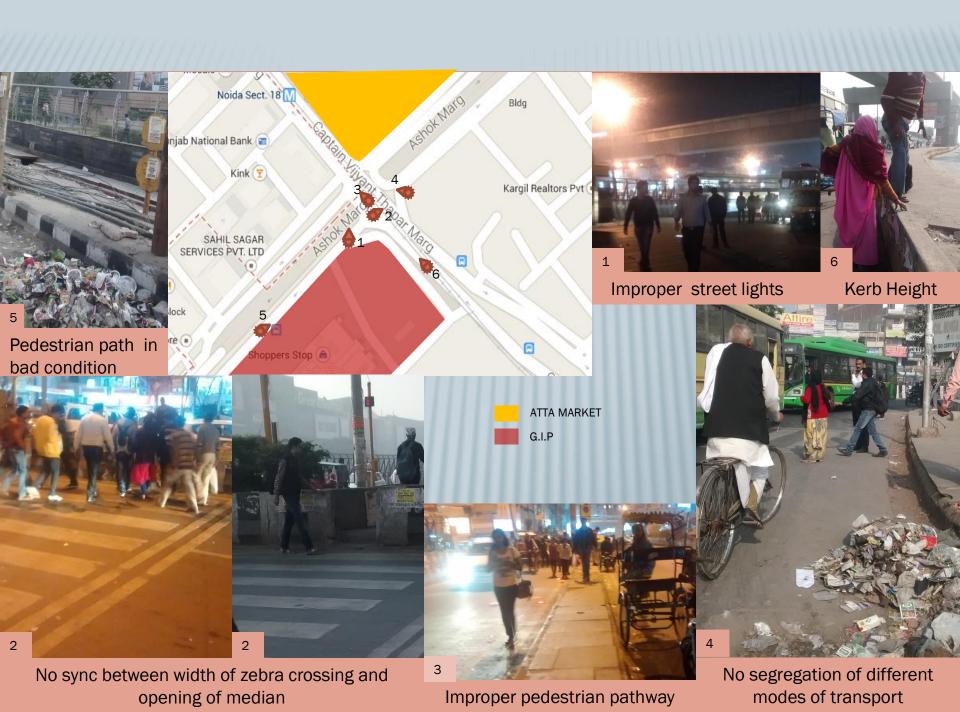

#### SIDE WALK & CROSSING

Marked and designated crossings are an essential part of the pedestrian realm that enable safe, convenient pedestrian travel across road ways. Sidewalk width must

be sufficient for pedestrians.

## **PUBLIC UTILITY**

- 1.Drinking water
- 2.Public toilet (located every 500-600m)
- 3.Dustbins
- 4.Route map (located every 800-1000m)
- 5.Signage
- 6.Proper hawker zones

TOILET

## **LIGHTING**

1.Pedestrian Lighting close to human level

2.Integrated with overall / general lighting

3.Soft to eyes

4. Designer lights acts as sculpture

## **LANDSCAPING**

Landscape comprises the visible features of an area of land,

**PAVEMENT & ARE NOT MAINTAINED** 