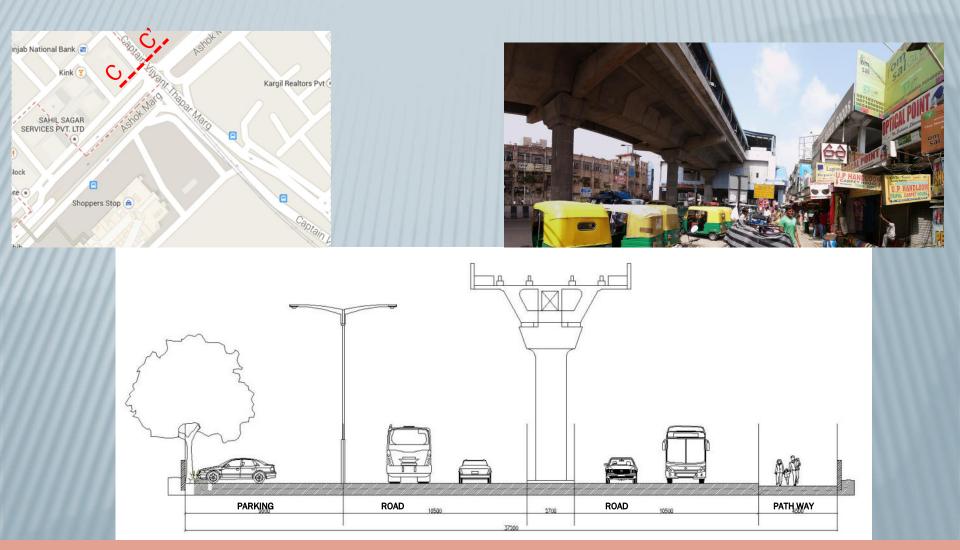

s

6.Flowering trees changes urban landscape







Clear Pedestrian Zone

## **LIGHTING**

1.Pedestrian Lighting close to human level

2.Integrated with overall / general lighting

3.Soft to eyes

4. Designer lights acts as sculpture







## STREET FURNITURE

- 1. Increases the pedestrian comfort
- 2. Enhance the walking experience
- 3. Includes benches, sculptures, etc
- 4. Reflection of Art & Culture of the city













## **LANDSCAPING**

Landscape comprises the visible features of an area of land,











**PAVEMENT & ARE NOT MAINTAINED** 





# **UNDERSTANDING THE CURRENT DIFFICULT AREAS**

Case of Roads & Junction of Sector 18, Noida

## CONFLICT BETWEEN PEDESTRIAN & VEHICULAR TRAFFIC





# SECTOR 18, NOIDA





# SECTOR 18, NOIDA



SECTION AT B-B'

# SECTOR 18, NOIDA



SECTION AT C-C'



# POSSIBILITIES ...