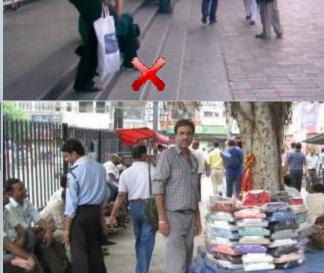

## **PUBLIC UTILITY**

- 1.Drinking water
- 2.Public toilet (located every 500-600m)
- 3.Dustbins
- 4.Route map (located every 800-1000m)
- 5.Signage
- 6.Proper hawker zones

TOILET