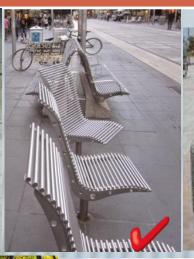

## STREET FURNITURE

- 1. Increases the pedestrian comfort
- 2. Enhance the walking experience
- 3. Includes benches, sculptures, etc
- 4. Reflection of Art & Culture of the city