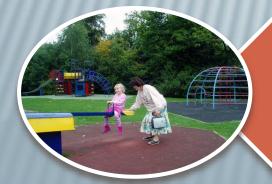

## **Social activities**

- Include children at play, greetings and conversations
- Kids, and family as the most regular social activity