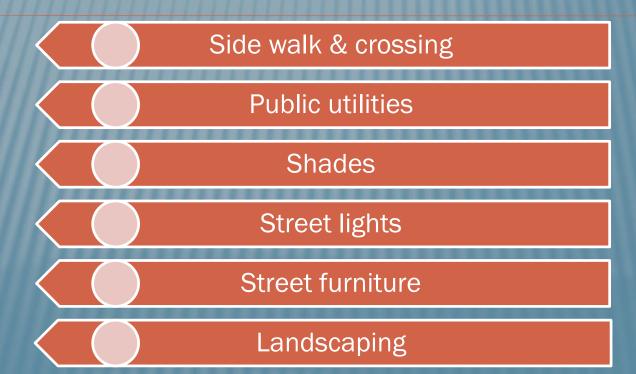

# **ELEMENTS OF WALKING**

#### SIDE WALK & CROSSING

Marked and designated crossings are an essential part of the pedestrian realm that enable safe, convenient pedestrian travel across road ways. Sidewalk width must

be sufficient for pedestrians.

## **PUBLIC UTILITY**

- 1.Drinking water
- 2.Public toilet (located every 500-600m)
- 3.Dustbins
- 4.Route map (located every 800-1000m)
- 5.Signage
- 6.Proper hawker zones

TOILET

### **SHADES**

1. Shade to Pedestrians & Cyclists

2. Reduce surface heating

3.Absorb pollutants & improve local air quality

4. Absorb dust

5.Creates sense of enclosure & relaxation spaces

6.Flowering trees changes urban landscape

## **LIGHTING**

1.Pedestrian Lighting close to human level

2.Integrated with overall / general lighting

3.Soft to eyes

4. Designer lights acts as sculpture

## STREET FURNITURE

- 1. Increases the pedestrian comfort
- 2. Enhance the walking experience
- 3. Includes benches, sculptures, etc
- 4. Reflection of Art & Culture of the city

## **LANDSCAPING**

Landscape comprises the visible features of an area of land,

**PAVEMENT & ARE NOT MAINTAINED** 