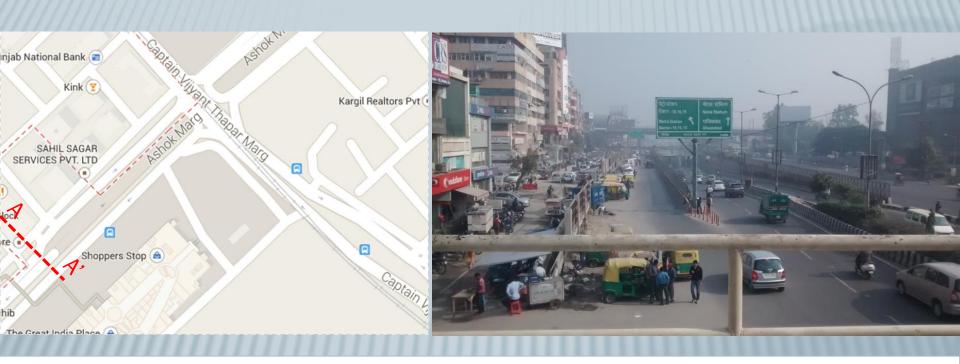

# **UNDERSTANDING THE CURRENT DIFFICULT AREAS**

Case of Roads & Junction of Sector 18, Noida

## CONFLICT BETWEEN PEDESTRIAN & VEHICULAR TRAFFIC

# SECTOR 18, NOIDA