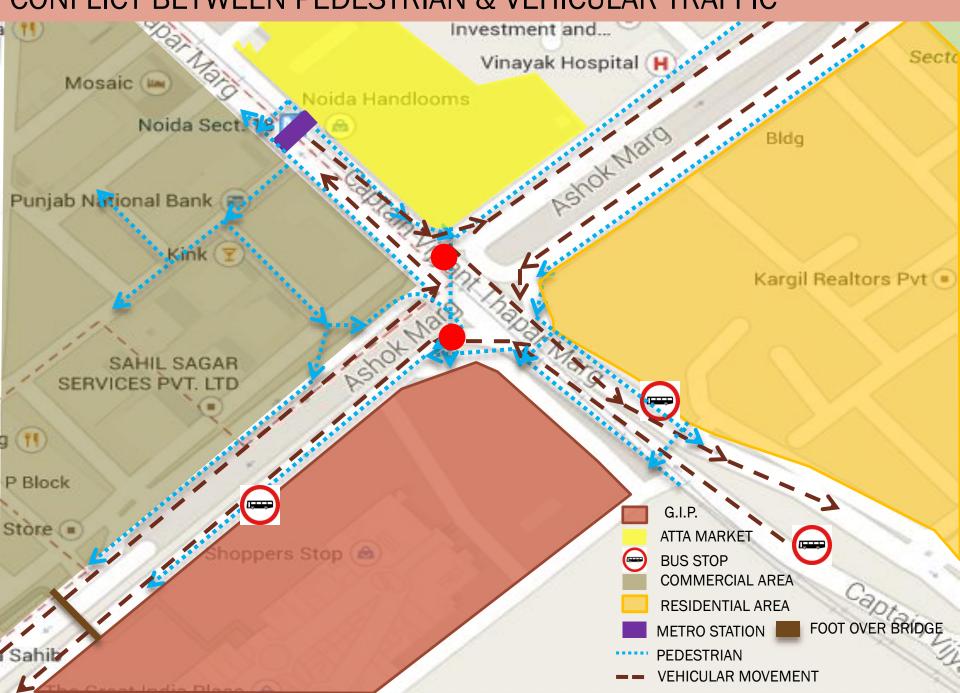

# **UNDERSTANDING THE CURRENT DIFFICULT AREAS**

Case of Roads & Junction of Sector 18, Noida

## CONFLICT BETWEEN PEDESTRIAN & VEHICULAR TRAFFIC

# SECTOR 18, NOIDA