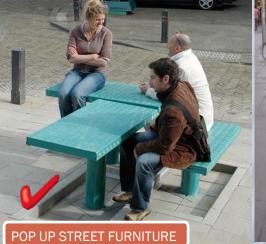

## STREET FURNITURE

- 1. Increases the pedestrian comfort
- 2. Enhance the walking experience
- 3. Includes benches, sculptures, etc
- 4. Reflection of Art & Culture of the city