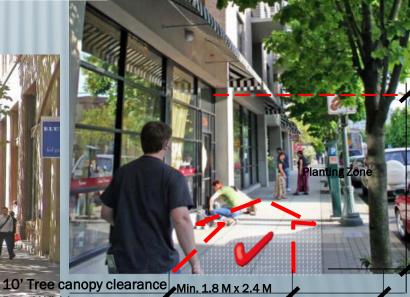

### **SHADES**

1. Shade to Pedestrians & Cyclists

2. Reduce surface heating

3.Absorb pollutants & improve local air quality

4. Absorb dust

5.Creates sense of enclosure & relaxation spaces

6.Flowering trees changes urban landscape

Clear Pedestrian Zone