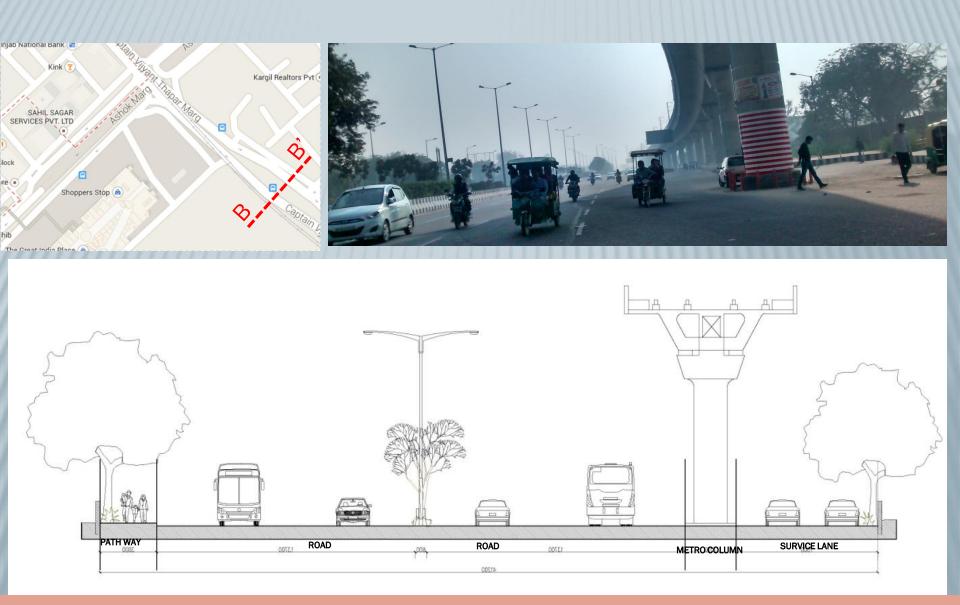

s sense of enclosure & relaxation spaces

6.Flowering trees changes urban landscape







Clear Pedestrian Zone

## **LIGHTING**

1.Pedestrian Lighting close to human level

2.Integrated with overall / general lighting

3.Soft to eyes

4. Designer lights acts as sculpture







## STREET FURNITURE

- 1. Increases the pedestrian comfort
- 2. Enhance the walking experience
- 3. Includes benches, sculptures, etc
- 4. Reflection of Art & Culture of the city













## **LANDSCAPING**

Landscape comprises the visible features of an area of land,











**PAVEMENT & ARE NOT MAINTAINED** 





# **UNDERSTANDING THE CURRENT DIFFICULT AREAS**

Case of Roads & Junction of Sector 18, Noida

## CONFLICT BETWEEN PEDESTRIAN & VEHICULAR TRAFFIC





# SECTOR 18, NOIDA





# SECTOR 18, NOIDA



SECTION AT B-B'

# SECTOR 18, NOIDA



SECTION AT C-C'



# POSSIBILITIES ...