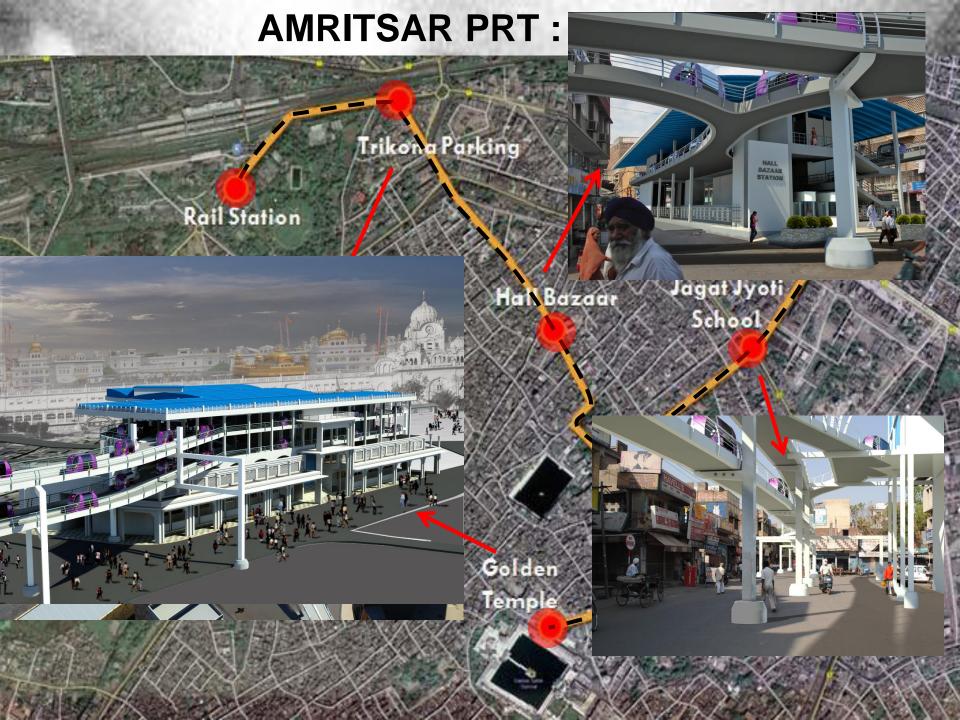

with the implementation and construction of Kochi Metro, Jaipur Metro and Lucknow Metro.

➤ Served as the project consultant and has prepared detailed project reports (DPR) for most of the metro and monorail project in India

# International standards of aesthetics for Stations and Tracks

# DMRC NEXT POSSIBLE DESTINATION...

VISIBLE SCOPE OF ADVANCEMENT

#### **CURRENT WORKS & FUTURE POSSIBILITIES**

#### **ELEVATED STATIONS**































#### **CURRENT WORKS & FUTURE POSSIBILITIES**

#### **UNDERGROUND**

































### CURRENT WORKS & FUTURE POSSIBILITIES





#### **POSSIBLE IMPROVEMENTS**

- Station Aesthetics
- > Track Aesthetics
- > Roofs
- Ceiling
- > Signage's
- Lighting
- Specifications and finishes
- Workmanship



## NPCL CAPABILITIES





#### TYPE OF GUIDE WAYS





**Double Column Support Guide way as portal frame** 





#### PRT STATION CROSS SECTIONS





#### PRT STATION CROSS SECTIONS



**ELEVATION A** 



ELEVATION B



#### LIVING BRIDGE







#### **MULTI LEVEL PARKING - 1**



#### **MULTI LEVEL PARKING - 2**





#### **BLOCK - Y**



#### **BLOCK - G**



#### **LOGISTIC CENTRE**



Single Complex Logistic Support for GIFT to

RECEIVE -STORE -DISTRIBUTE SUPPLIES

# THANK YOU