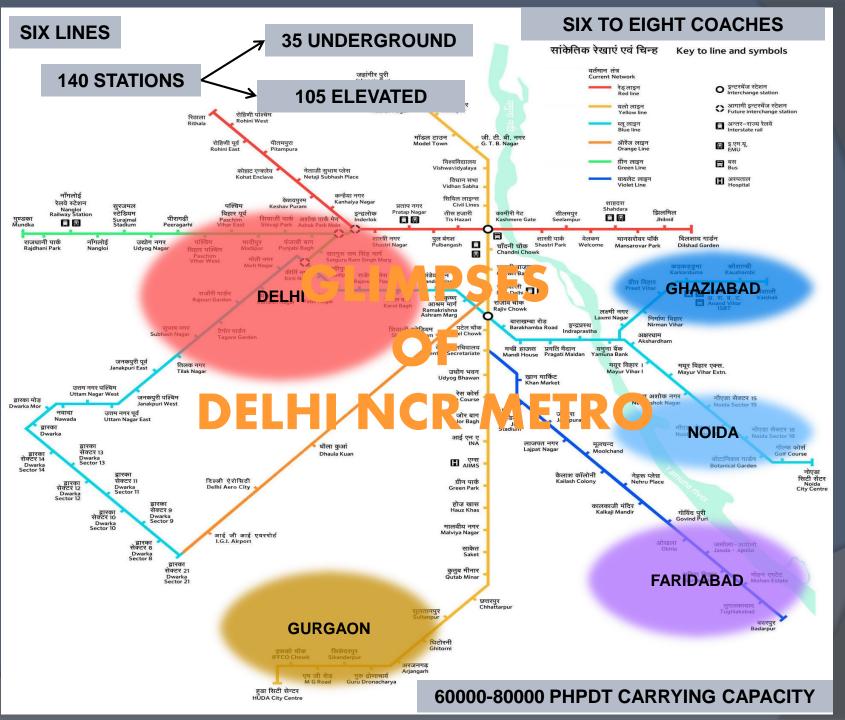

#### DMRC ACHIEVEMENTS

- > Travel without air and noise pollution
- Reduced journey time
- > Introduction of rapid construction techniques
- > Pioneer in safe construction
- Introduction of precast and prefab structures in massive construction projects
- First Railway project registered by the United Nations for energy conservation
- Shining example for completing a project before time and within budgeted cost



#### **FUTURE EXPANSION**

➤ Planning for extension to Greater Noida covering 86 kms with around 19 stations and Faridabad covering 105 kms.

Involved with the implementation and construction of Kochi Metro, Jaipur Metro and Lucknow Metro.

➤ Served as the project consultant and has prepared detailed project reports (DPR) for most of the metro and monorail project in India

# International standards of aesthetics for Stations and Tracks

# DMRC NEXT POSSIBLE DESTINATION...

VISIBLE SCOPE OF ADVANCEMENT

#### **CURRENT WORKS & FUTURE POSSIBILITIES**

#### **ELEVATED STATIONS**































#### **CURRENT WORKS & FUTURE POSSIBILITIES**

#### **UNDERGROUND**

































### CURRENT WORKS & FUTURE POSSIBILITIES





#### **POSSIBLE IMPROVEMENTS**

- Sta