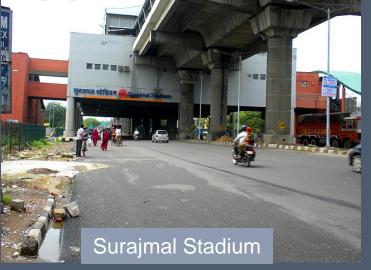

fab structures in massive construction projects
- First Railway project registered by the United Nations for energy conservation
- Shining example for completing a project before time and within budgeted cost



#### **FUTURE EXPANSION**

➤ Planning for extension to Greater Noida covering 86 kms with around 19 stations and Faridabad covering 105 kms.

Involved with the implementation and construction of Kochi Metro, Jaipur Metro and Lucknow Metro.

➤ Served as the project consultant and has prepared detailed project reports (DPR) for most of the metro and monorail project in India

# International standards of aesthetics for Stations and Tracks

# DMRC NEXT POSSIBLE DESTINATION...

VISIBLE SCOPE OF ADVANCEMENT

#### **CURRENT WORKS & FUTURE POSSIBILITIES**

#### **ELEVATED STATIONS**































#### **CURRENT WORKS & FUTURE POSSIBILITIES**

#### **UNDERGROUND**

































### CURRENT WORKS & FUTURE POSSIBILITIES





#### **POSSIBLE IMPROVEMENTS**

- Station Aesthetics
- > Track Aesthetics
- > Roofs
- Ceiling
- > Signage's
- Lighting
- Specifications and finishes
- Workmanship



## NPCL CAPABILITIES





#### TYPE OF GUIDE WAYS





**Double Column Support Guide way as portal frame** 





#### PRT STATION CROSS SECTIONS





#### PRT STATION CROSS SECTIONS



**ELEVATION A** 



ELEVATION B



#### LIVING BRIDGE







#### **MULTI LEVEL PARKING - 1**



#### **MULTI LEVEL PARKING - 2**





#### **BLOCK - Y**



#### **BLOCK - G**



#### **LOGISTIC CENTRE**



Single Complex Logistic Support for GIFT to

RECEIVE -STORE -DISTRIBU